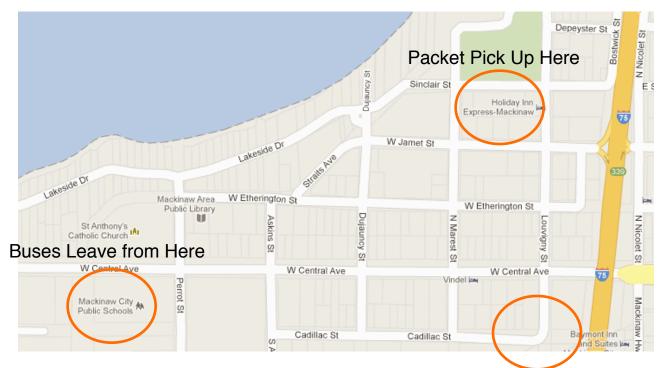

## Waugoshance Trail Marathon Weekend Schedule July 13-14

| Event                                 | Place                                           | Time                       |
|---------------------------------------|-------------------------------------------------|----------------------------|
| Packet Pick Up                        | Holiday Inn Express                             | Friday 1:00 - 9:00<br>p.m. |
| Kid's 2K                              | Wilderness State Park -<br>Goose Pond Trailhead | Friday 5:30 p.m.           |
| 5K                                    | Wilderness State Park -<br>Goose Pond Trailhead | Friday 6:00 p.m.           |
| Natural History of Waugoshance Point  | Holiday Inn Express                             | Friday 7:00 p.m            |
| Preserving Land in Northwest Michigan | Holiday Inn Express                             | Friday 7:30 p.m.           |
| Bus Departure for<br>Marathon         | Mackinaw City High School                       | Saturday 5:30 a.m.         |
| Bus Departure for<br>Half Marathon    | Mackinaw City High School                       | Saturday 7:00 a.m.         |
| Marathon Start                        | Wycamp Lake Road, Cross<br>Village              | Saturday 7:00 a.m.         |
| Half Marathon Start                   | Wilderness State Park -<br>Goose Pond Trailhead | Saturday 8:00 a.m.         |

Map of Mackinaw City with Packet Pick Up, Bus Departure, & Finish Line

Race Finish